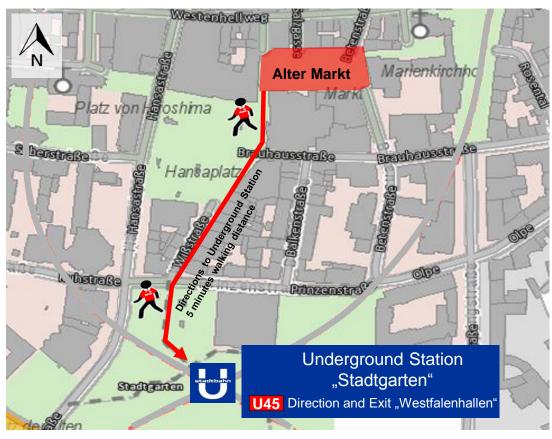

#### **Travel from city centre:**

Supporters who decide to spend the afternoon in the city centre ("Alter Markt") are asked to use the subway line U45 from "Stadtgarten" to "Westfalenhallen" and continue to the stadium on foot.

# Directions from the city to the stadium by underground