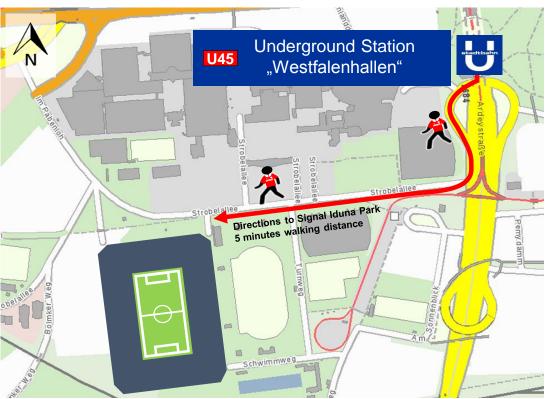

#### Travel by train:

Supporters arriving by train are asked to use the subway U 45 from "Hauptbahnhof" to "Westfalenhallen" and continue to the stadium on foot.

The guest entrance is located in the north-eastern part of the Stadium and can be reached over the street "Strobelallee".

We thank you for your cooperation and hope you have a nice day in the city of dortmund. We hope you enjoy the football match in the Borussia Dortmund stadium.

# Directions from the city to the stadium by underground